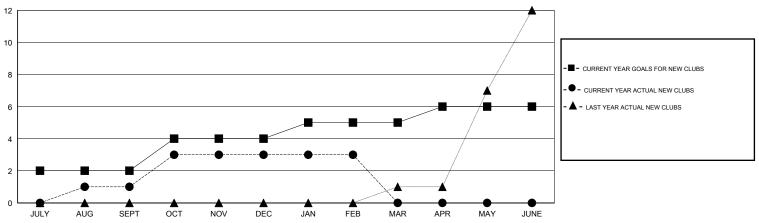

| 15                 | 72                                  | 193                | -121             |
| OCT/NOV/DEC           | 2                | 2         | 8                | -6               | OCT/NOV/DEC           | 115                | 172                                 | 120                | 52               |
| JAN/FEB/MAR           | 1                | 0         | 0                | 0                | JAN/FEB/MAR           | 45                 | 19                                  | 11                 | 8                |
| APR/MAY/JUNE          | 1                | 0         | 0                | 0                | APR/MAY/JUNE          | 45                 | 0                                   | 0                  | 0                |

### GOALS AND ACTUAL NEW CLUBS CUMULATIVE



### GOALS AND ACTUAL MEMBERS CUMULATIVE



| -■- CURRENT YEAR GOALS FOR NEW    |  |
|-----------------------------------|--|
| MEMBERS                           |  |
| - ● - CURRENT YEAR ACTUAL MEMBERS |  |
| - A - LAST YEAR ACTUAL MEMBERS    |  |
|                                   |  |
|                                   |  |

| DROPPED CLUBS: 8 |     |
|------------------|-----|
| DROPPED MEMBERS  |     |
| DECEASED         | 4   |
| CLUB CANCELLED   | 60  |
| OTHER            | 260 |
| TOTAL            | 324 |

| 38 CLUBS OF 79 ADDED 1 OR MORE<br>NEW MEMBERS | GENDER DISTRIBL  MALE  FEMALE | 2,159 (88.19%)<br>289 (11.81%) | •   |
|-----------------------------------------------|-------------------------------|--------------------------------|-----|
| CLICK HERE FOR HEALTH ASSESSMENT