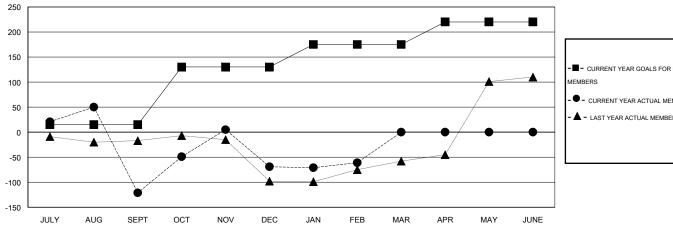

### GOALS AND ACTUAL MEMBERS CUMULATIVE

| -■- CURRENT YEAR GOALS FOR NEW    |  |
|-----------------------------------|--|
| MEMBERS                           |  |
| - ● - CURRENT YEAR ACTUAL MEMBERS |  |
| - A - LAST YEAR ACTUAL MEMBERS    |  |
|                                   |  |
|                                   |  |